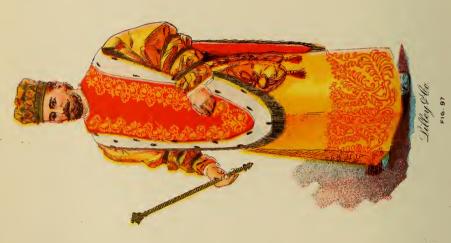

# OFFICERS' ROBES-Plate No. 4.

| FIG. 61. | 330 Robe, wool faced cashmere, full lined, silk embroidery on satin.\$10 70 1131 Headdress, same material 2 15 1238 Sandals\$14 60    | 331 Robe, fine wool faced cashmere, full lined, silk embroidery on satin                                                     | 332 Robe, all-wool merino, full lined, silk embroidery on satin\$12 65 1132 Headdress, same material 2 25 1338 Sandals 175                    | 333 Kobe, fine all-wool merino, silk<br>embroidery on satin\$14 20<br>1132 Headdress, same material 2 25<br>1338 Sandals 1 75   | 334 Robe, silk finished velvet, full lined, silk embroidery on satin\$15 75 1133 Headdress, same material 2 60 1338 Sandals 1 75 \$20 10 | 335 Robe, fine silk finished velvet, full lined, silk embroidery on satin                                                          | 336 Robe, satin or cloth, full lined, silk embroidery on satin\$20 00 1133 Headdress, same material 2 60 11338 Sandals       | 337 Robe, silk plush, full lined, silk embroidery on satin                                                              |
|----------|---------------------------------------------------------------------------------------------------------------------------------------|------------------------------------------------------------------------------------------------------------------------------|-----------------------------------------------------------------------------------------------------------------------------------------------|---------------------------------------------------------------------------------------------------------------------------------|------------------------------------------------------------------------------------------------------------------------------------------|------------------------------------------------------------------------------------------------------------------------------------|------------------------------------------------------------------------------------------------------------------------------|-------------------------------------------------------------------------------------------------------------------------|
| FIG. 60. | 320 Robe, wool faced cashmere, full lined, applique trimming\$15 50 1116 Headdress, same material 2 60 1340 Sandals 2 00              | 321 Robe, fine wool faced cashmere, full lined, applique trimming\$16 30 1146 Headdress, same material 2 60 1340 Sandals     | 322 Robe, all-wool merino, full lined, applique trimming                                                                                      | 323 Robe, fine all-wool merino, full lined, trimmed with applique\$18 90 1147 Headdress, same material 2 80 1340 Sandals        | 324 Robe, silk finished velvet, full lined, trimmed with applique\$23 60 1148 Headdress, same material 3 20 1340 Sandals                 | 325 Robe, fine silk finished velvet, full lined, trimmed with applique\$38 00 1148 Headdress, same material 3 20 1340 Sandals 2 00 | 326 Robe, satin or cloth. full lined,<br>trimmed with applique\$28 00<br>1148 Headdress, same material 3 20<br>1340 Sandals  | 327 Robe, silk plush, full lined, trimmed with applique                                                                 |
| F1G. 59. | 310 Robe, wool faced cashmere, full lined, trimmed with lace and tassels   1140 Headdress, same material   2 20   1340 Sandals   2 00 | 311 Robe, fine wool faced cashmere, trimmed with lace and tassels\$18 50 1140 Headdress, same material 2 20 1340 Sandals 200 | 312 Robe, all-wool merino, full lined, trimmed with lace and tassels\$19 50 1141 Headdress, same material 2 30 1340 Sandals 2 00 1340 Sandals | 313 Robe, fine all-wool merino, trim-<br>med with lace and tassels\$20 00<br>1141 Headdress, same material 2 30<br>1340 Sandals | 314 Robe, silk finished velvet, full lined, trimmed with lace and tassels                                                                | 315 Robe, fine silk finished velvet.  full lined, trimmed with lace and tassels                                                    | 316 Robe, satin or cloth, full lined, trimmed with lace and tassels, \$29.75 1142 Headdress, same material 2.75 1349 Sandals | 317 Robe, silk plush, full lined, trimmed with lace and tassels\$22 00 1142½ Headdress, same material \$30 1340 Sandals |